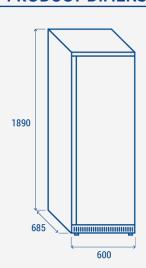

# **TECHNICAL SPECIFICATIONS**

| Capacity                         | 400 L        |
|----------------------------------|--------------|
| Temperature                      | +2°C ~ +10°C |
| Consumption                      | 1.71 kWh/24h |
| Rated Power                      | 200 W        |
| Noise level                      | 57 dB(A)     |
| Net Weight                       | 62 Kg        |
| Gross Weight                     | 71 Kg        |
| External Dimensions (WxDxH mm)   | 600x685x1890 |
| Internal Dimensions (WxDxH mm)   | 480x540x1680 |
| Packaging dimensions (WxDxH mm)  | 632x737x2030 |
| Loading quantities 20'/40'/40'HQ | 27/54/54     |

# **PRODUCT DIMENSIONS**