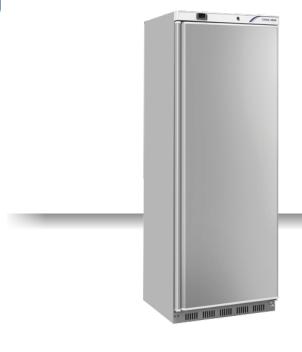

# **ABS | Upright Cabinets**

REFRIGERATED UPRIGHT ► INOX

## **GENERAL FEATURES**

| 400 Lt. Refrigerated upright                                                            | • |
|-----------------------------------------------------------------------------------------|---|
| Gray coated plate external cabinet and door in stainless steel, thermoformed internally | • |
| Roll-bond evaporator system with fan assisted cooling                                   | • |
| Automatic compressor cycle defrost                                                      | • |
| Foaming Agent Cyclopentane (60mm per side)                                              | • |
| Digital Thermostat                                                                      | • |
| Removable Gasket                                                                        | • |
| Reversible door                                                                         | • |
| Handle along door profile                                                               | • |
| Doors lock fitted as standard                                                           | • |
| Adjustable shelves: 4 Pcs + 1 BOTTOM Shelf                                              | • |
| N.2 Adjustable feet + N.2 Rollers at the back                                           | • |
| Energy efficiency class: D                                                              | • |

# **TECHNICAL SPECIFICATIONS**

| Capacity                         | 400 L        |
|----------------------------------|--------------|
| Temperature                      | +2°C ~ +10°C |
| Consumption                      | 1.71 kWh/24h |
| Rated Power                      | 200 W        |
| Noise level                      | 57 dB(A)     |
| Net Weight                       | 62 Kg        |
| Gross Weight                     | 71 Kg        |
| External Dimensions (WxDxH mm)   | 600x685x1890 |
| Internal Dimensions (WxDxH mm)   | 480x540x1680 |
| Packaging dimensions (WxDxH mm)  | 632x737x2030 |
| Loading quantities 20'/40'/40'HQ | 27/54/54     |